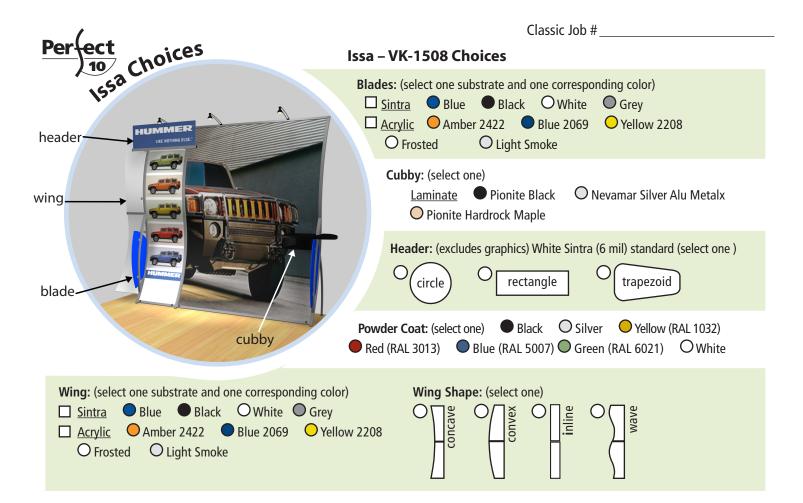

## Issa - VK-1508 Choices Continued on Page 10

<sup>\*</sup>Internal shelf on pedestal and workstation is ALWAYS Pionite black laminate.

<sup>\*</sup>Rear shelf is ALWAYS Pionite black laminate.

<sup>\*</sup>Cubby cannot be positioned on same side as Wing.

<sup>\*</sup>Standard Wing position is always left.

<sup>\*</sup>Standard Header position is always left, unless specified right. Rectangle header can only be positioned on the left.